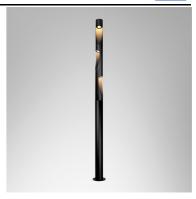

## Application

Post-top luminaire is designed to use for public or private areas such as hotels, houses,gardens,parks,walkways,etc.

## Specification

Housing Die-cast and extruded aluminium
Finishing Powder coated in black
Diffuser Opalescent acrylic
Gasket Silicone rubber
Dimension Dia.170x5000-6000 mm.

MountingSurfacePower3x40WLight SourceLED ModuleColour Temperature3000KLuminaire Output3x1960 lmBeam AngleAsymmetrical beamControl GearBuilt-in driverPower Supply220-240VAC,50Hz