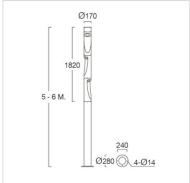

## Specification

Housing Die-cast and extruded aluminium
Finishing Powder coated in black
Diffuser Opalescent acrylic
Gasket Silicone rubber
Dimension Dia.170x5000-6000 mm.

MountingSurfacePower3x40WLight SourceLED ModuleColour Temperature3000KLuminaire Output3x1960 lmBeam AngleAsymmetrical beamControl GearBuilt-in driverPower Supply220-240VAC,50Hz